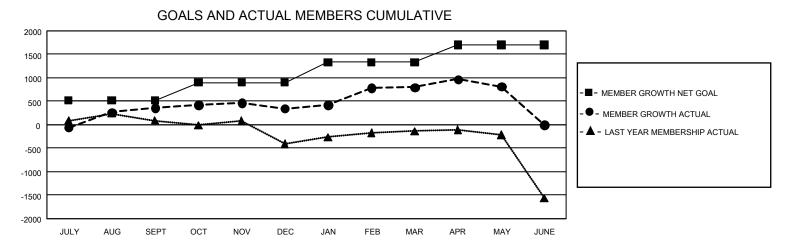

## GAT MONTHLY MEMBERSHIP PROGRESS REPORT

GMT Constitutional Area 6 - I, Group H

REPORT DOES NOT INCLUDE CLUBS IN UNDISTRICTED AREAS.

| Clubs                 |               |           |               | Members               |                         |                         |                                                    |
|-----------------------|---------------|-----------|---------------|-----------------------|-------------------------|-------------------------|----------------------------------------------------|
| RESULTS FOR 2023-2024 |               |           |               | RESULTS FOR 2023-2024 |                         |                         |                                                    |
| QUARTER               | NEW CLUB GOAL | NEW CLUBS | DROPPED CLUBS | QUARTER MEN           | MBER GROWTH NET<br>GOAL | MEMBER GROWTH<br>ACTUAL | DROPPED MEMBERS<br>ACTUAL (including<br>transfers) |
| JULY/AUG/SEPT         | 72            | 17        | 21            | JULY/AUG/SEPT         | 516                     | 1,714                   | 1,138                                              |
| OCT/NOV/DEC           | 6             | 28        | 45            | OCT/NOV/DEC           | 385                     | 2,178                   | 2,047                                              |
| JAN/FEB/MAR           | 39            | 26        | 8             | JAN/FEB/MAR           | 430                     | 946                     | 443                                                |
| APR/MAY/JUNE          | 15            | 8         | 2             | APR/MAY/JUNE          | 370                     | 585                     | 489                                                |