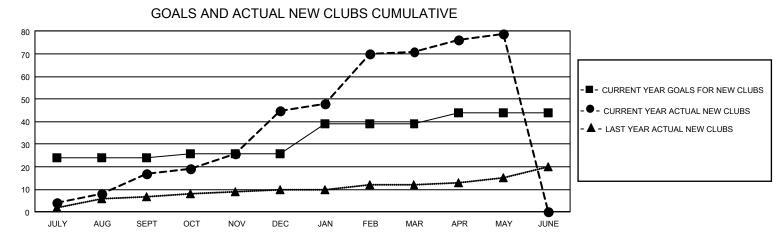

## GAT MONTHLY MEMBERSHIP PROGRESS REPORT

GMT Constitutional Area 6 - I, Group H

REPORT DOES NOT INCLUDE CLUBS IN UNDISTRICTED AREAS.

| Clubs                 |               |           |               | Members               |                         |                         |                                                    |
|-----------------------|---------------|-----------|---------------|-----------------------|-------------------------|-------------------------|----------------------------------------------------|
| RESULTS FOR 2023-2024 |               |           |               | RESULTS FOR 2023-2024 |                         |                         |                                                    |
| QUARTER               | NEW CLUB GOAL | NEW CLUBS | DROPPED CLUBS | QUARTER MEN           | MBER GROWTH NET<br>GOAL | MEMBER GROWTH<br>ACTUAL | DROPPED MEMBERS<br>ACTUAL (including<br>transfers) |
| JULY/AUG/SEPT         | 72            | 17        | 21            | JULY/AUG/SEPT         | 516                     | 1,714                   | 1,138                                              |
| OCT/NOV/DEC           | 6             | 28        | 45            | OCT/NOV/DEC           | 385                     | 2,178                   | 2,047                                              |
| JAN/FEB/MAR           | 39            | 26        | 8             | JAN/FEB/MAR           | 430                     | 946                     | 443                                                |
| APR/MAY/JUNE          | 15            | 8         | 2             | APR/MAY/JUNE          | 370                     | 585                     | 489                                                |